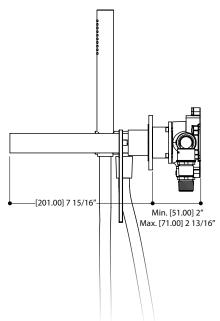

### SPECS AT LARGE

Height (plate): 2 15/16" Overall projection: 7 15/16"

Flow rate: (tub filler) 5 gpm (handshower) 2.5 gpm