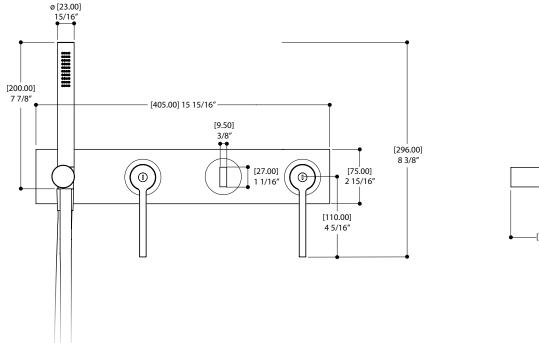

### SPECS AT LARGE

Height (plate): 2 15/16" Overall projection: 7 15/16"

Flow rate: (tub filler) 5 gpm (handshower) 2.5 gpm