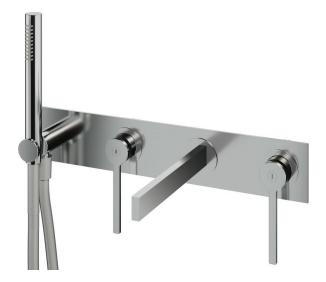

# Time 51N04

4-piece deckmount tub filler with handshower

#### **FEATURES**

Solid brass construction

Aerated water flow

2 independent single volume and temperature mixing valves

Microphone handshower with 5' reinforced pvc hose Rough-in not included, order #CB304